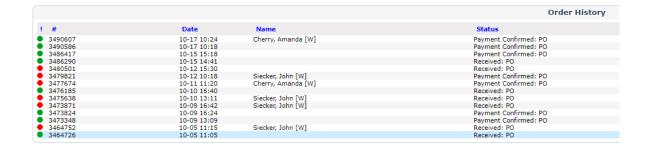

## **ORDERS SCREEN**

When you view your Order History, Wholesale orders will be marked with a (W).

This makes it easy to differentiate between wholesale and regular orders.

If you have any further questions about the Wholesale Module, please contact SimplePart's support at support@simplepart.com or 1-888-843-0425.