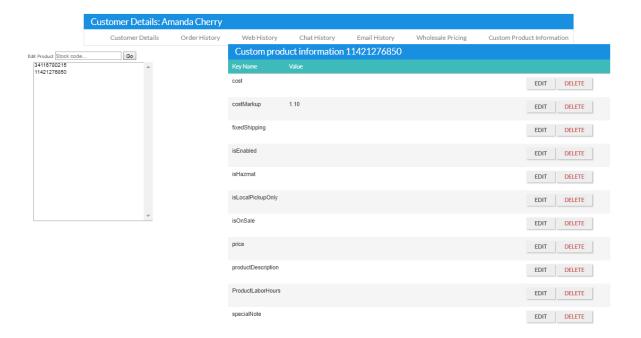

## **CUSTOM ITEM PRICING**

One especially neat feature of the new Wholesale Module is the ability to create custom pricing for items in specific accounts. This can be helpful if—for instance—you have an IRF (Independent Repair Facility) who frequently orders the same products from you and you'd like to offer them a special deal.

In this example, we're offering a special deal on a specific oil filter

By clicking the Custom Product Information text in the header, you can enter the part number in the "Edit Product" field. Then, you'll be able to enter custom pricing for this specific product.

Tip: We recommend editing the costMarkup value rather than the actual cost