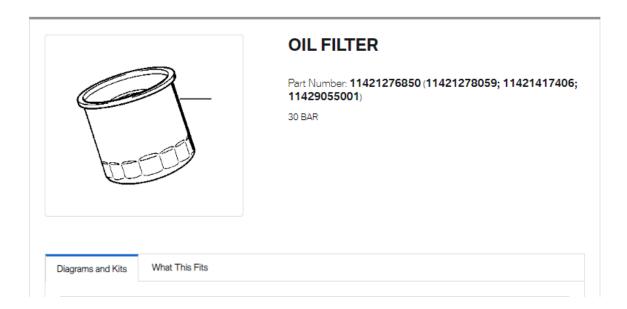

In this example, we're offering a special deal on a specific oil filter

By clicking the Custom Product Information text in the header, you can enter the part number in the "Edit Product" field. Then, you'll be able to enter custom pricing for this specific product.