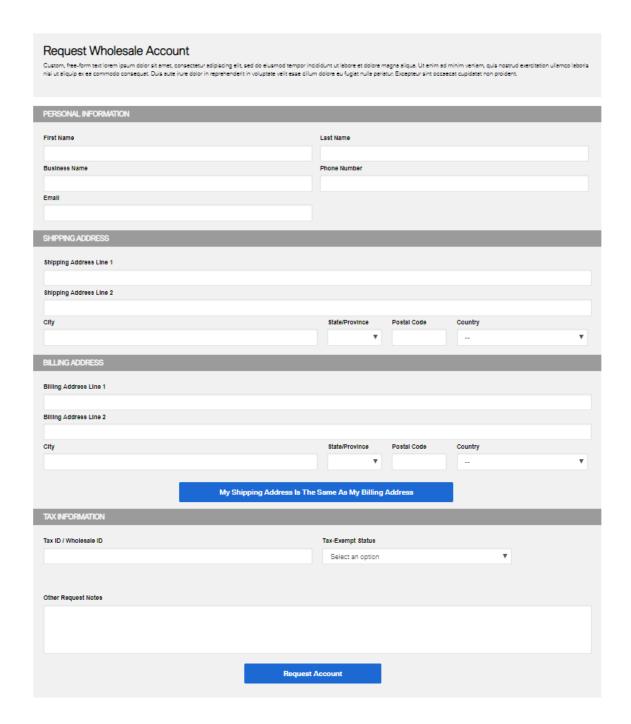

Here, customers can either log in (if they already have been approved) or request an account.

When a customer requests an account, they will see the following screen:

Once they've filled in their info and submitted their request, it will show up in your Control Panel under Customers > Wholesale Module