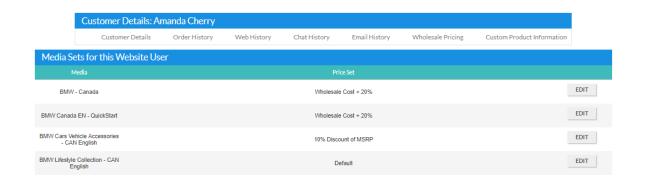

Or "Account Details" for confirmed Wholesale Accounts:

From the Account Details page, you can click on the "Wholesale Pricing" link in the heading to display the wholesale pricing settings for this particular customer.

The Price Sets can be adjusted by clicking the "Edit" button

From here, you can choose a different Price Set from the dropdown menu and click the Update button.

Note: The Price Sets in the Dropdown are the ones created in the Pricing menu under Settings. You can access this menu at any time to add or edit the Price Sets