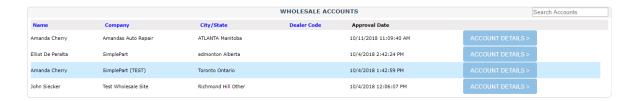

On this screen you will see both your Pending Wholesale Accounts:

## And current Wholesale Accounts:

Once the customer logs in, they will see discounted pricing every time they log into the site.

You can also view further details on accounts by clicking "More Info" for Pending Wholesale Accounts