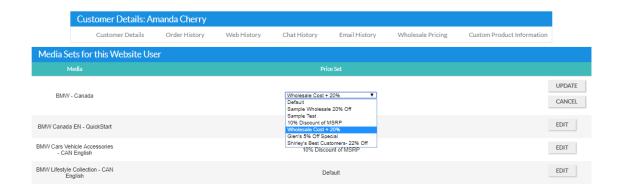

The Price Sets can be adjusted by clicking the "Edit" button

From here, you can choose a different Price Set from the dropdown menu and click the Update button.

Note: The Price Sets in the Dropdown are the ones created in the Pricing menu under Settings. You can access this menu at any time to add or edit the Price Sets