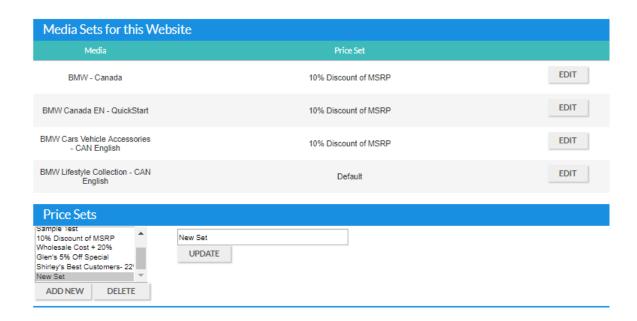

Or "Account Details" for confirmed Wholesale Accounts:

From the Account Details page, you can click on the "Wholesale Pricing" link in the heading to display the wholesale pricing settings for this particular customer.

The Price Sets can be adjusted by clicking the "Edit" button

From here, you can choose a different Price Set from the dropdown menu and click the Update button.

Note: The Price Sets in the Dropdown are the ones created in the Pricing menu under Settings. You can access this menu at any time to add or edit the Price Sets