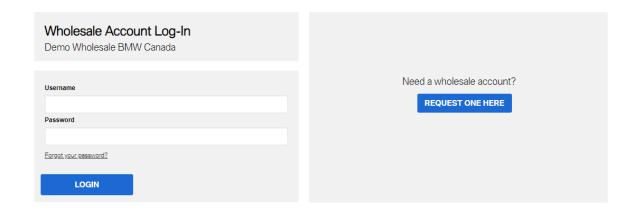

In order for customers to get a Wholesale Login, they must first request one on your website. Once you have the Wholesale Module enabled, this screen can be found in the footer of your site under the name "Wholesale Login".

Here, customers can either log in (if they already have been approved) or request an account.

When a customer requests an account, they will see the following screen:

Once they've filled in their info and submitted their request, it will show up in your Control Panel under Customers > Wholesale Module