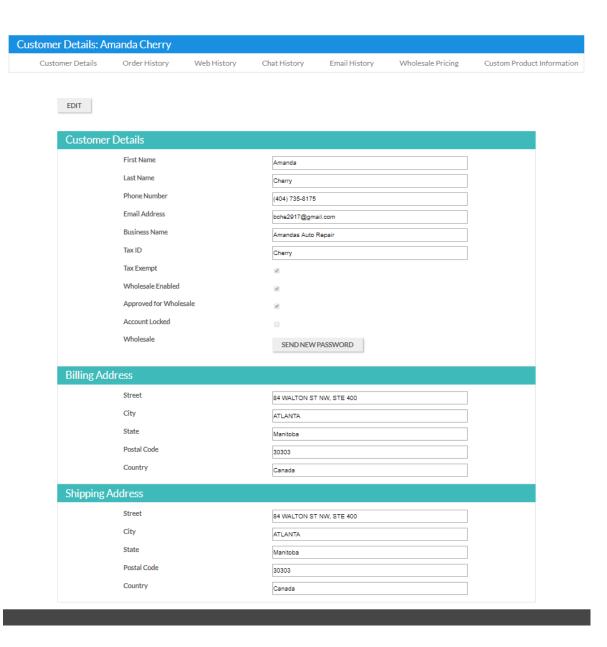

Or "Account Details" for confirmed Wholesale Accounts:

From the Account Details page, you can click on the "Wholesale Pricing" link in the heading to display the wholesale pricing settings for this particular customer.